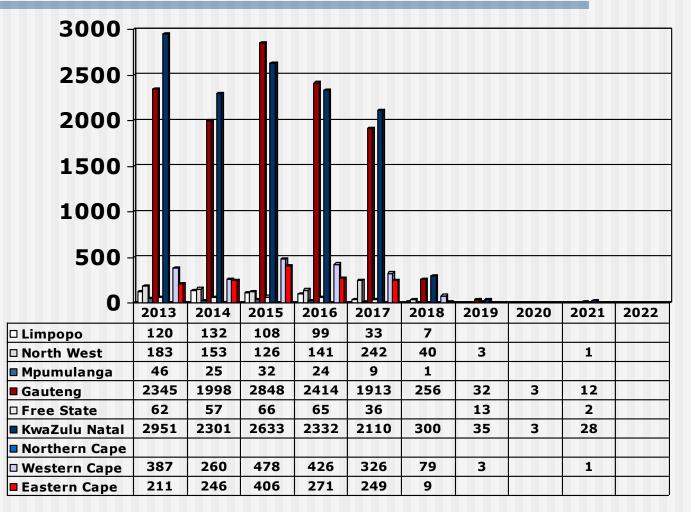

## Output Student Enrolled Nurses (2013 - 2022) Public Institutions

© 2023 S A Nursing Council