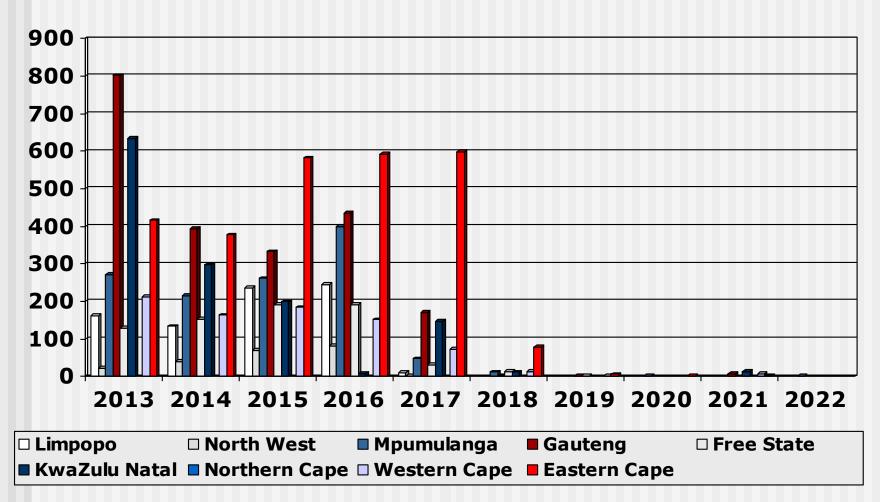

## Output Student Enrolled Nurses (2013 - 2022) Private Institutions

<sup>© 2023</sup> S A Nursing Council