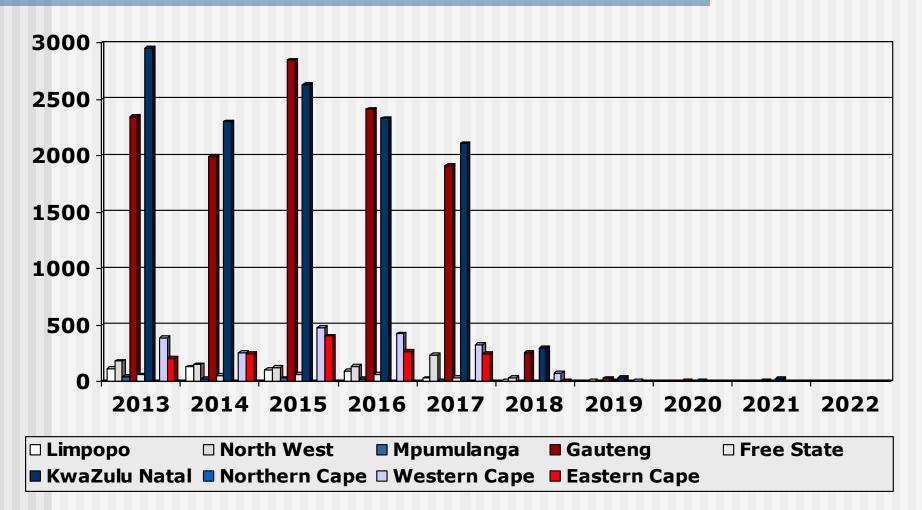

# Output Student Enrolled Nurses (2013 - 2022) Public Institutions

<sup>© 2023</sup> S A Nursing Council