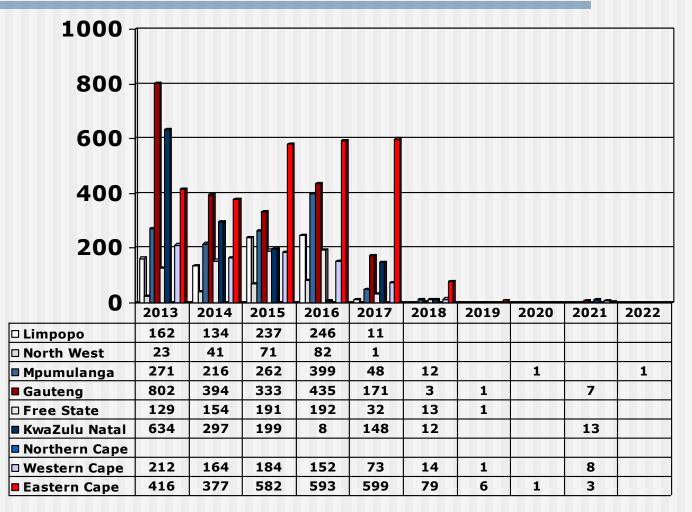

## Output Student Enrolled Nurses (2013 - 2022) Private Institutions

© 2023 S A Nursing Council