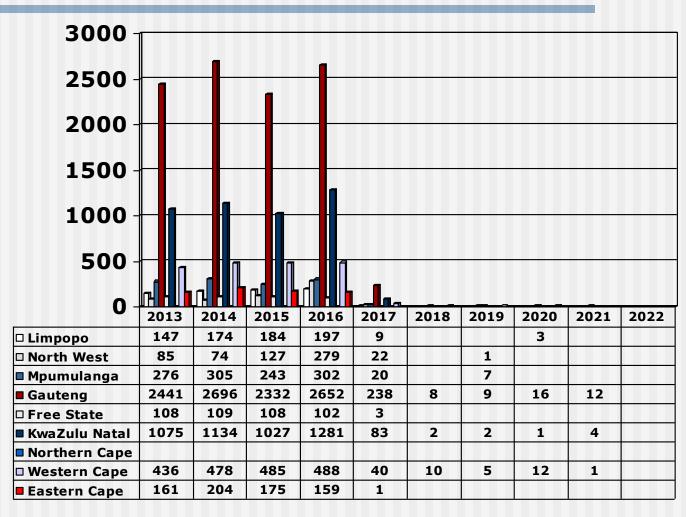

2022
- Each slide is presented twice: first all slides are shown without data tables and then the slides are repeated with full data tables
- You may make use of these slides for education or research purposes, or in your own original works, provided that they are not changed and that the copyright notices are not removed.
- For further information, please contact:

S A Nursing Council:

Private Bag X132, Pretoria, 0001, Republic of South Africa

Phone: +27 12 420-1000 Fax: +27 12 343-5400

E-mail: <u>customerservice@sanc.co.za</u>

Website: <u>www.sanc.co.za</u>

#### Output Student Nursing Auxiliaries (2013 - 2022) Private Institutions



## Output Student Nursing Auxiliaries (2013 - 2022) Public Institutions



#### Output Student Nursing Auxiliaries (2013 - 2022) Private Institutions



## Output Student Nursing Auxiliaries (2013 - 2022) Public Institutions