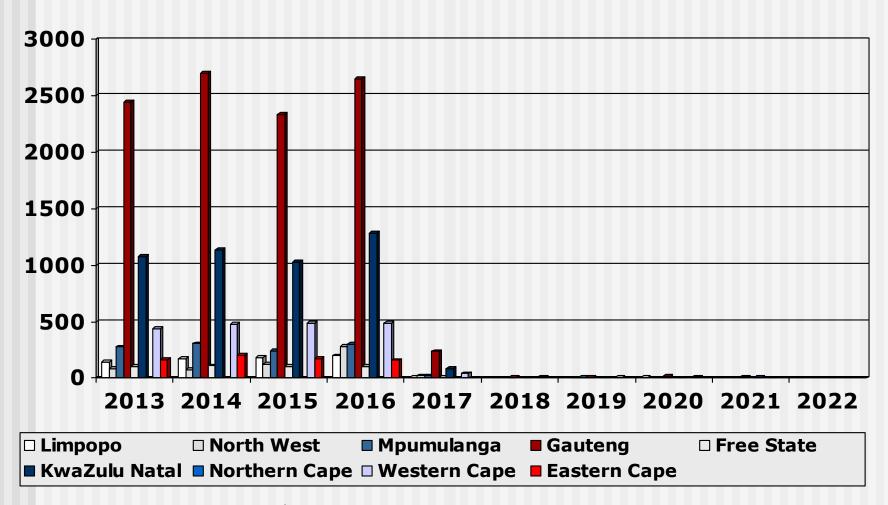

ing Education Institutions (Public and Private Institutions) providing the programme leading to registration as a Nursing Auxiliary for the years 2013 - 2022
- Each slide is presented twice: first all slides are shown without data tables and then the slides are repeated with full data tables
- You may make use of these slides for education or research purposes, or in your own original works, provided that they are not changed and that the copyright notices are not removed.
- For further information, please contact:

S A Nursing Council:

Private Bag X132, Pretoria, 0001, Republic of South Africa

Phone: +27 12 420-1000 Fax: +27 12 343-5400

E-mail: <u>customerservice@sanc.co.za</u>

Website: <u>www.sanc.co.za</u>

#### Output Student Nursing Auxiliaries (2013 - 2022) Private Institutions



## Output Student Nursing Auxiliaries (2013 - 2022) Public Institutions



#### Output Student Nursing Auxiliaries (2013 - 2022) Private Institutions



## Output Student Nursing Auxiliaries (2013 - 2022) Public Institutions