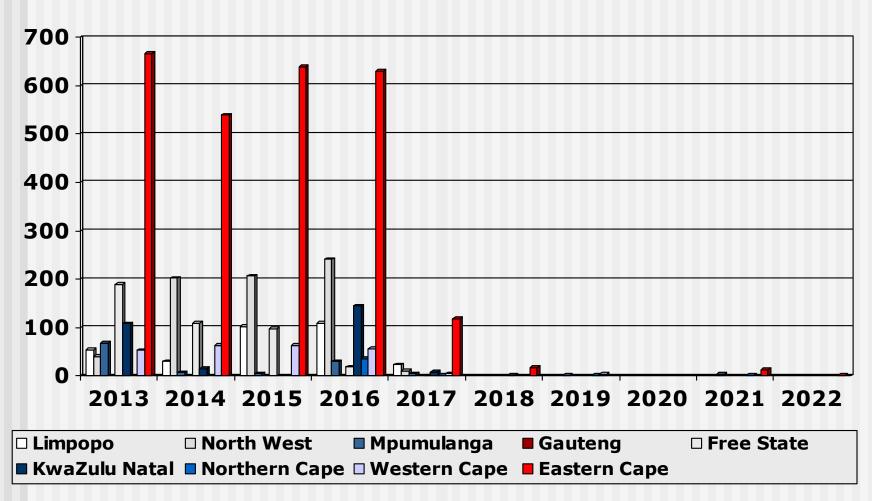

programme leading to registration as a Nursing Auxiliary for the years 2013 - 2022
- Each slide is presented twice: first all slides are shown without data tables and then the slides are repeated with full data tables
- You may make use of these slides for education or research purposes, or in your own original works, provided that they are not changed and that the copyright notices are not removed.
- For further information, please contact:

S A Nursing Council:

Private Bag X132, Pretoria, 0001, Republic of South Africa

Phone: +27 12 420-1000 Fax: +27 12 343-5400

E-mail: <u>customerservice@sanc.co.za</u>

Website: <u>www.sanc.co.za</u>

#### Output Student Nursing Auxiliaries (2013 - 2022) Private Institutions



## Output Student Nursing Auxiliaries (2013 - 2022) Public Institutions



#### Output Student Nursing Auxiliaries (2013 - 2022) Private Institutions



## Output Student Nursing Auxiliaries (2013 - 2022) Public Institutions