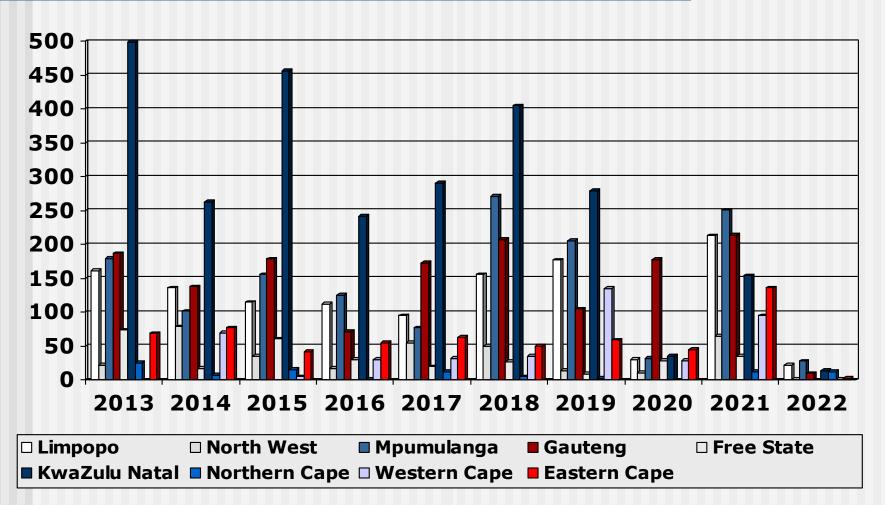

## Output Midwifery Programme (2013 - 2022) Public Institutions

<sup>© 2023</sup> S A Nursing Council