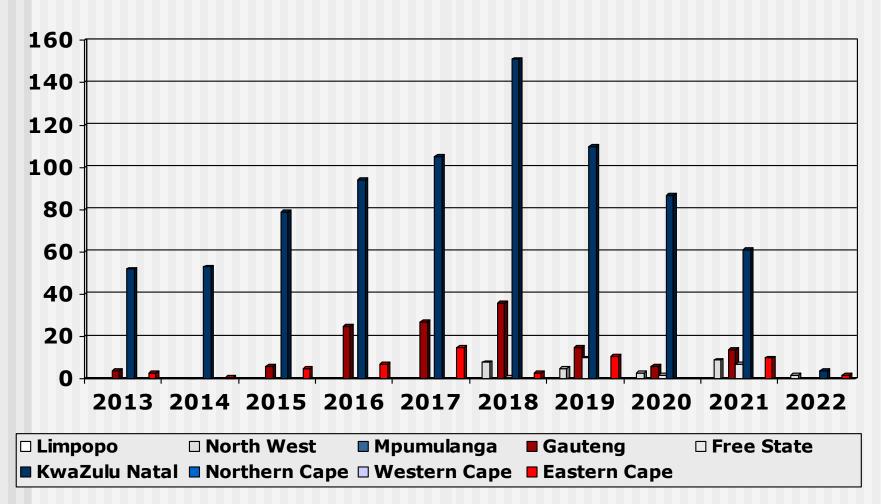

## Output Midwifery Programme (2013 - 2022) Private Institutions

<sup>© 2023</sup> S A Nursing Council