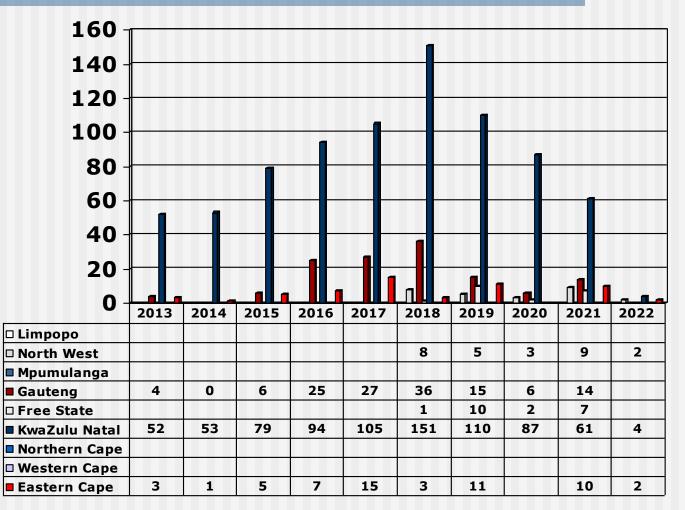

## Output Midwifery Programme (2013 - 2022) Private Institutions

© 2023 S A Nursing Council