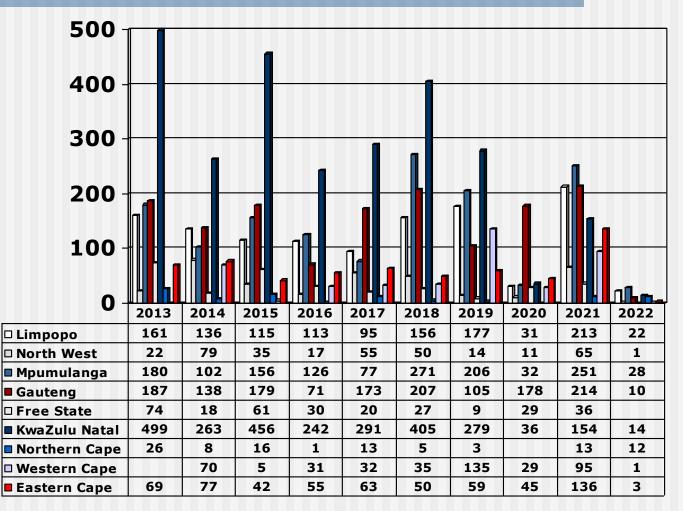

## Output Midwifery Programme (2013 - 2022) Public Institutions

© 2023 S A Nursing Council