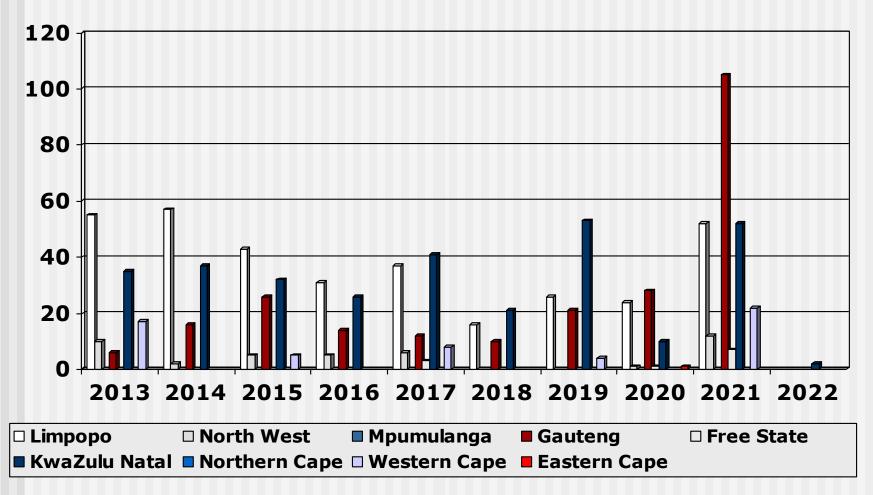

ons (All Institutions) providing the programme leading to registration as a Psychiatric Nurse for the years 2013 - 2022
- Each slide is presented twice: first all slides are shown without data tables and then the slides are repeated with full data tables
- You may make use of these slides for education or research purposes, or in your own original works, provided that they are not changed and that the copyright notices are not removed.
- For further information, please contact:

S A Nursing Council:

Private Bag X132, Pretoria, 0001, Republic of South Africa

Phone: +27 12 420-1000 Fax: +27 12 343-5400

E-mail: <a href="mailto:customerservice@sanc.co.za">customerservice@sanc.co.za</a>

Website: <u>www.sanc.co.za</u>

## Output Psychiatric Nursing Programme

(2013 - 2022) All Institutions



## Output Psychiatric Nursing Programme

(2013 - 2022) All Institutions