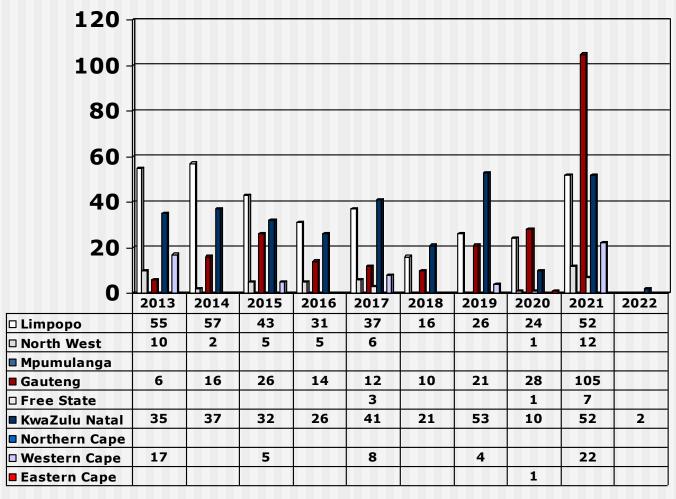

Psychiatric Nurse for the years 2013 - 2022
- Each slide is presented twice: first all slides are shown without data tables and then the slides are repeated with full data tables
- You may make use of these slides for education or research purposes, or in your own original works, provided that they are not changed and that the copyright notices are not removed.
- For further information, please contact:

S A Nursing Council:

Private Bag X132, Pretoria, 0001, Republic of South Africa

Phone: +27 12 420-1000 Fax: +27 12 343-5400

E-mail: <a href="mailto:customerservice@sanc.co.za">customerservice@sanc.co.za</a>

Website: <u>www.sanc.co.za</u>

## Output Psychiatric Nursing Programme

(2013 - 2022) All Institutions



## Output Psychiatric Nursing Programme

(2013 - 2022) All Institutions